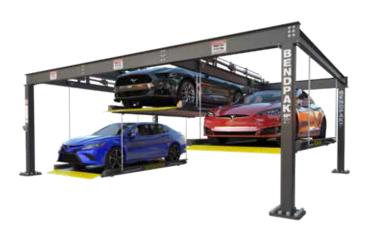

## PL-6KT

VIMET CORP

H64 Dương Thị Giang, P. Tân THới Nhất, Quận 12, Tp HCM Tel: 028 38 38 38 88 - 035 247 2468

Parking Lifts SKU# 5175154 18,000-lb. Cap Parking Lift / Triple / Independent Platforms

## The Sexiest Vehicle Stacker Money Can Buy

The PL-6KT triple-wide <u>parking lift</u> is one of the most efficient parking units ever designed. The key to its design is a streamlined, four-column structure that leaves all three lifting platforms free from surrounding posts, making it safer and easier to enter and exit parked vehicles.

This parking lift is equally useful in large residential garages and commercial spaces. Municipal parking lots and custom shops looking for extra parking don't need to waste money buying multiple lifts that may or may not even fit in their space. A triple-wide lift is the most efficient way to turn three parking spots into six.